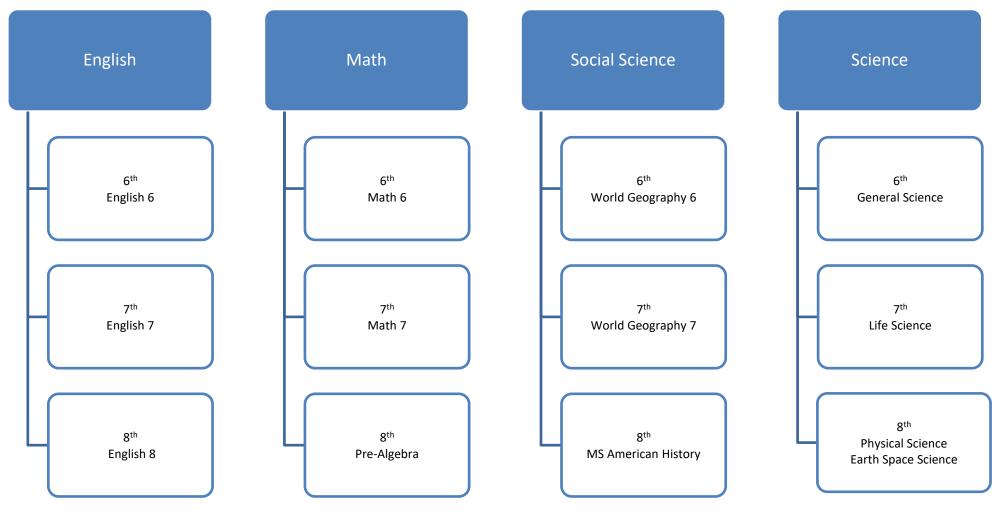

## COLLEGE PREPARATORY TRACK

\*This is a suggested progression of courses only.

Each student's path may vary depending on courses previously taken and pre-requisite requirements.\*

Available Middle School (MS) Electives:

MS Art Foundations Spanish 1A French 1B

MS Robotics 1 Spanish 1B French 1A
High School Spanish 1 High School French 1

MS Robotics 2