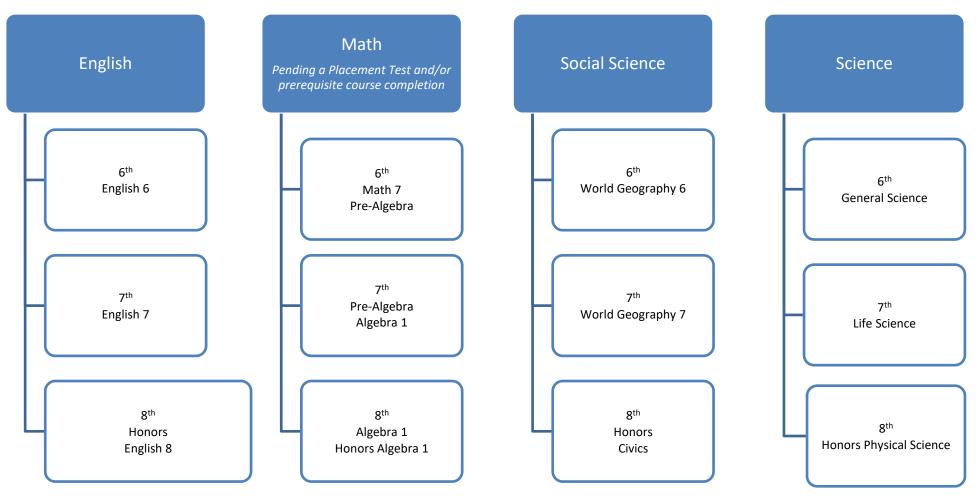

## HONORS TRACK

\*This is a suggested progression of courses only.

Each student's path may vary depending on courses previously taken and pre-requisite requirements.\*

Available Middle School (MS) Electives:

MS Art Foundations Spanish 1A French 1B

MS Robotics 1 Spanish 1B High School Spanish 1 High School French 1

MS Robotics 2 French 1A