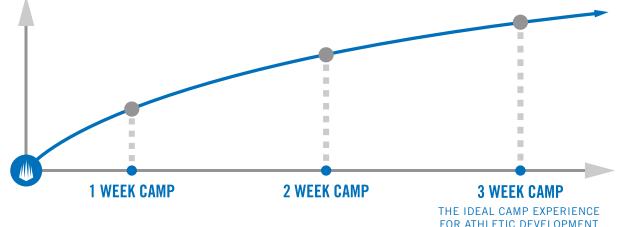

### IMG ACADEMY CAMP PROGRAMS

Capitalize on our progressive sport camps that build on each week incrementally.

THE LONGER YOU STAY, THE BETTER YOU BECOME.

Learn from expert coaches, and improve your game during IMG's 1-week sport camps that offer five full days of training.

Campers who attend IMG's multi-week camps see the greatest benefits, as they are fully immersed within the program, strengthening relationships with our expert coaches and staff, and developing their skills on a week-by-week basis.