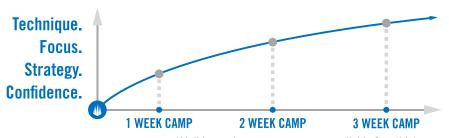

#### AVAILABLE YEAR-ROUND FOR ATHLETES AGES 10-18\*

IMG Academy baseball camps feature position-specific training as well as group training sessions that focus on proper mechanics and techniques as well as in-game situations.

IMG Academy baseball camps were developed to focus on the most crucial aspects of the game:

- IMG Camp: IMG's revolutionary training methodology (sport & core performance training)
- Total Athlete: IMG Camp + 1 daily specialization session (Ex. strength & power or mental toughness & vision)
- Breakthrough: IMG Camp + 1 daily personalized sport training session
- Game Changer: IMG Camp + Total Athlete + Breakthrough

In addition to progressive training, 3-week camps also provide baseball players with an opportunity to experience the option that most closely mirrors IMG's renowned boarding school program.

\*Holiday and summer camps are available for athletes ages 8-18.