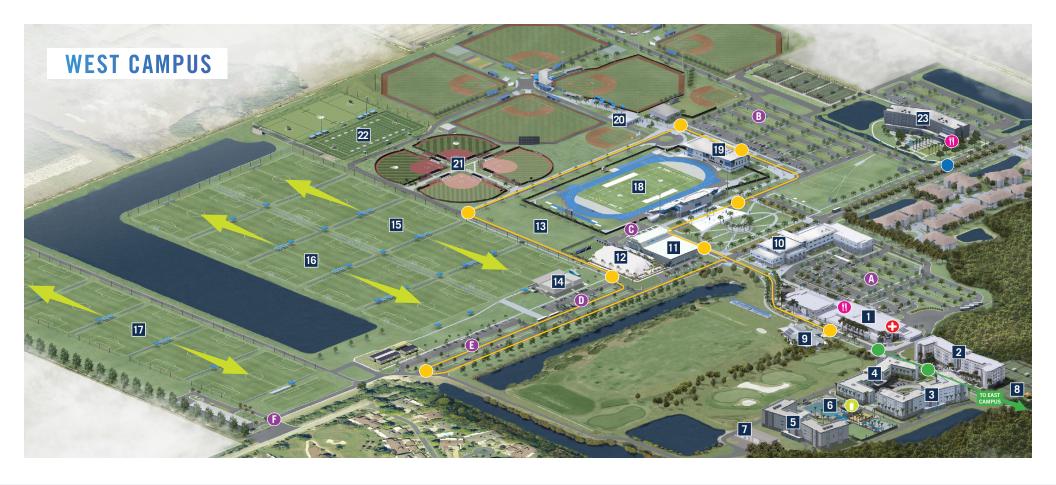

- 1 Campus Center Welcome Center, Ascender Steps, Arcade, Campus Store, Servery, The Shop
- 2 Ascender North Dorm
- 3 Ascender East Dorm
- 4 Ascender West Dorm
- 5 Ascender South Dorm
- 6 Activity Park
- 7 Warehouse Package pick ups
- 8 Tennis Hard Courts 11-14
- 9 Golf Building

- 10 Academic Center ELL Classes
- 11 Performance Center West (PCW) Gatorade Fuel Bar, Athletic Training Room, Specializations
- 12 Bubble
- 13 Athletic Fundamentals Field
- 14 Soccer Building
- 15 Soccer Fields 1-5
- **16** Soccer Fields 6-10
- 17 Soccer Fields 11-16
- 18 Football Stadium/Track

- **19** Fieldhouse Summit & Pinnacle Rooms
- 20 Baseball Fields
- 21 Softball Fields
- 22 Lacrosse Fields
- 23 Legacy Hotel

## LEGEND

PLEASE NOTE: THERE IS ROUGHLY

- 24 Tennis Hard Courts 22-28
- 25 Tennis Hard Courts 15-21
- 26 Tennis Hard Courts 8-14
- 27 Tennis Hard Courts 1-7
- 28 Red Clay Courts
- **29** Tennis Clay Courts 1-5
- 30 Tennis Clay Courts 6-9
- 31 Stadium Tennis Courts
- 32 Dunlop Innovation Center /Gatorade Fuel Bar

- 33 Performance Center East (PCE) Athletic Training Room
- 34 Covered Turf
- 35 North Gym Basketball/Volleyball Courts 1-2
- 36 South Gym Volleyball Courts 3-4
- 37 South Indoor Tennis Courts
- 38 Basketball Courts A-D 2nd Floor: Champions & Ace Room, Basketball Suites
- 39 North Indoor Tennis Courts